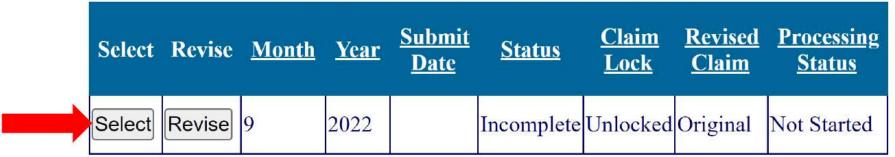

SFA Parent Claim for Month and Year Requested

| Select | Revise | Month | <u>Year</u> | Submit<br>Date | <u>Status</u> | <u>Claim</u><br><u>Lock</u> | Revised<br>Claim | Processing<br>Status |
|--------|--------|-------|-------------|----------------|---------------|-----------------------------|------------------|----------------------|
| Select | Revise | 9     | 2022        | 09/09/2022     | Certified     | Unlocked                    | Original         | To Be<br>Processed   |