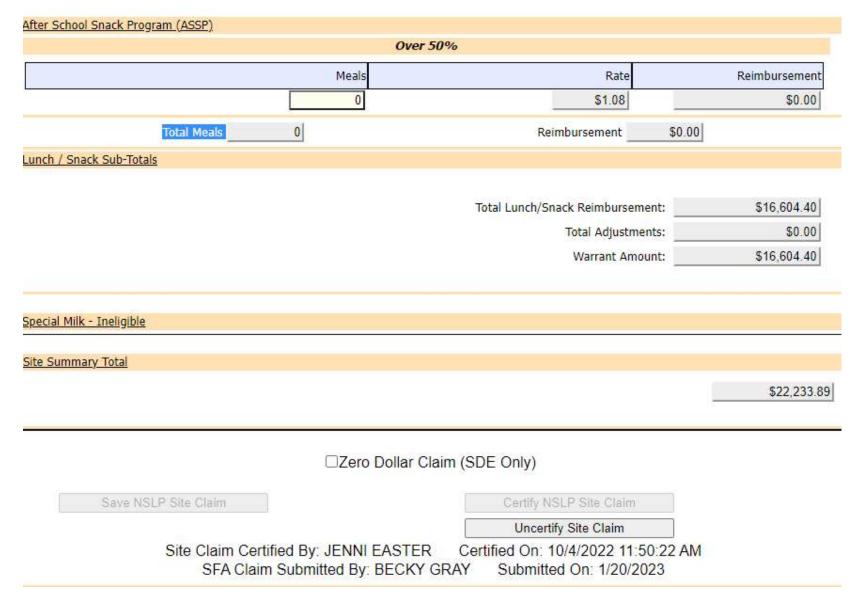

| Туре                  | Meals | Rate   | Reimbursement |
|-----------------------|-------|--------|---------------|
| Free                  | 3031  | \$4.35 | 13184.85      |
| Reduced               | 547   | \$3.95 | 2160.65       |
| Paid                  | 1118  | \$0.79 | 883.22        |
| Performance Incentive | 4696  | 0.08   | 375.68        |
| Total                 | 4696  |        | \$16,604.40   |