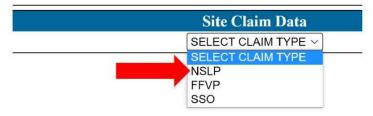

Step 4: Please choose NSLP found in the Site claim Data droplist.

Site Listing for Current Claim

| Select | Name           | <u>Status</u> | Claim Lock | Claim Sub Total | Certified Site Date |  |  |  |  |
|--------|----------------|---------------|------------|-----------------|---------------------|--|--|--|--|
| Select | SAYRE ES (105) | Complete      | Unlocked   | \$19,581.56     | 02/02/2023          |  |  |  |  |
| Select | SAYRE MS (505) | Complete      | Unlocked   | \$7,231.12      | 02/02/2023          |  |  |  |  |
| Select | SAYRE HS (705) | Complete      | Unlocked   | \$1,581.71      | 02/02/2023          |  |  |  |  |